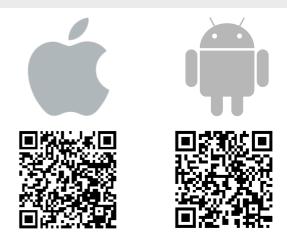

## Emmaus is now mobile ready!

To get your Emmaus Catholic P.S. App on your phone, simply search for "Emmaus Catholic Primary School" in your phone's App Store.

OR

If you have a QR Scanner, simply scan in the code below for your phone.