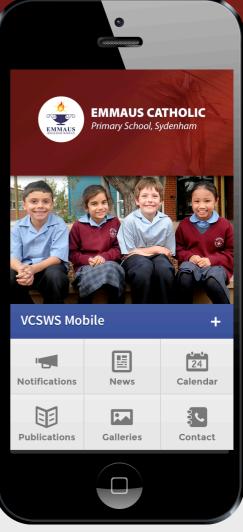

Emmaus Catholic P.S. has developed a new Mobile App for our parents to bring you the latest information about our school and what your children are learning. Keep up to date with the latest News and Events and receive notifications and reminders for your child's year level. Check out our website for more information on how to use our new Mobile App.