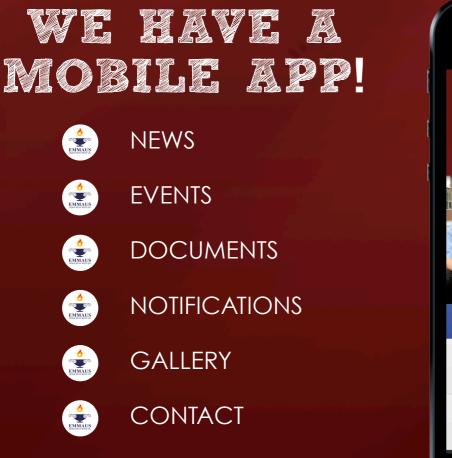

Emmaus Catholic P.S. has developed a new Mobile App for our parents to bring you the latest information about our school and what your children are learning. Keep up to date with the latest News and Events and receive notifications and reminders for your child's year level. Check out our website for more information on how to use our new Mobile App.